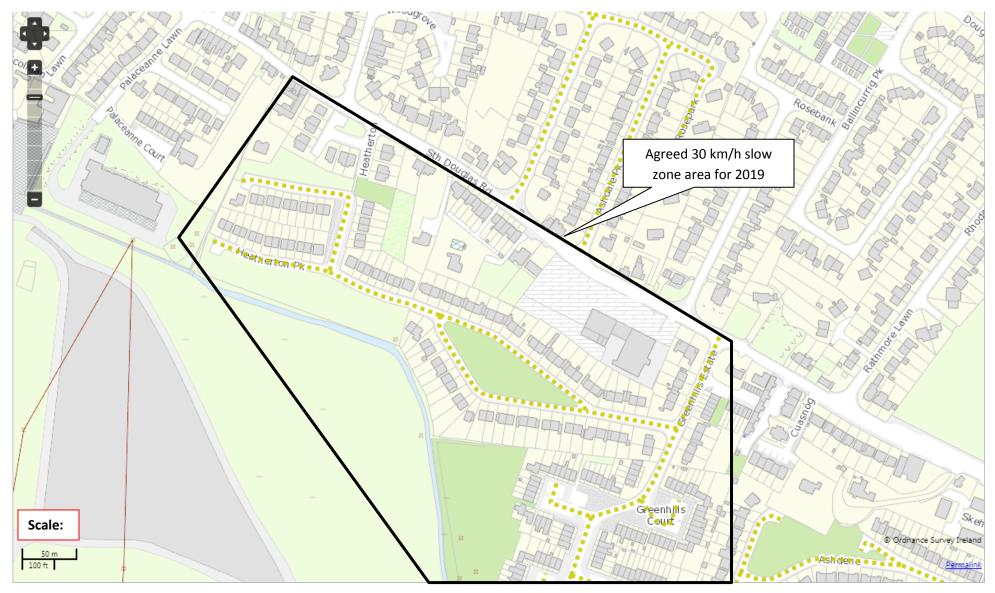

| Location                                                 |        | Description                                                                                                                                                                    |
|----------------------------------------------------------|--------|--------------------------------------------------------------------------------------------------------------------------------------------------------------------------------|
|                                                          | 30.143 | Shournagh Lawn (L-10147) from its junction with Deanrock Avenue (L-50274) to its end (cul de sac).                                                                             |
| The Marina                                               | 30.144 | The Marina (L-5005 & L-50051) from a point 445m west of its junction with Centre Park Road (L-1002) to its junction with the Blackrock Road (R-853-26)                         |
| Loreto Park,<br>Ashdale Park,<br>Rosepark.               | 30.145 | All Segments of Loreto Park (L-50174) from its junction with Cross Douglas Road (L-5017) to its junction with Ashdale Park (L-50175).                                          |
|                                                          | 30.146 | All Segments of Loreto Park (L-50176) from its junction with Loreto Park (L-50174) to its junction with South Douglas Road.                                                    |
|                                                          | 30.147 | Ashdale Park (L-50175) from its junction with Loreto Park (L-50174) to its junction with the South Douglas Road (R-851).                                                       |
|                                                          | 30.148 | Rosepark (L-50764) from its junction with Loreto Park (L-50174) to its end (cul de sac).                                                                                       |
| Gate Lodge                                               | 30.149 | All segments of Gate Lodge (L-99166) from its junction with Castle Road (L-1111) to its end (cul de sac).                                                                      |
| Cherry Lawn,<br>Berlingford<br>Drive, Clontarf<br>Estate | 30.150 | All segments of Cherry Lawn (L-99092) to its End (cul de sac).                                                                                                                 |
|                                                          | 30.151 | All segments of Berlingford Drive (L-98536) from its junction with Church Road (R-853) to its junction with Cherry Lawn (L-99092).                                             |
|                                                          | 30.152 | All segments of Clontarf Estate (L-50062) from its junction with Skehard Road (R-852) to its end (cul de sac).                                                                 |
| Silverdale,<br>Ashleigh                                  | 30.153 | Silverdale Road (L-51083) from its Junction with Churchyard Lane (R-852) to its junction with Silverdale Drive (L-99369).                                                      |
|                                                          | 30.154 | Silverdale Drive (L-99369) from its junction with Skehard Road (R-852) to its junction with Silverdale Avenue (L-50048).                                                       |
|                                                          | 30.155 | All segments of Sliverdale Avenue (L-50048) from a point 51m east of its junction with Silverdale Drive (L-99369) to its end (cul de sac).                                     |
|                                                          | 30.156 | All segments of Silverdale Grove from its junction with Silverdale Road (L-51083) to its end (cul de sac).                                                                     |
|                                                          | 30.157 | Silverdale Walk (L-99370) from its junction with Silverdale Road (L-51083) to its Junction with Silverdale Avenue (L-50048).                                                   |
|                                                          | 30.158 | Ashleigh Drive (L-50046) from its junction with Ashleigh Gardens and its junction with Firmount Avenue (L-50041).                                                              |
|                                                          | 30.159 | Ashleigh Gardens (L-50047) from a point, 51m east of the junction of Silverdale Avenue (L-50048) and Silverdale Drive (L-99369), to its junction with Ashleigh Rise (L-99024). |
|                                                          | 30.160 | Ashleigh Rise (L-99024) from its junction with Skehard Road (R-852) to its junction with Ashleigh Drive (L-50046).                                                             |