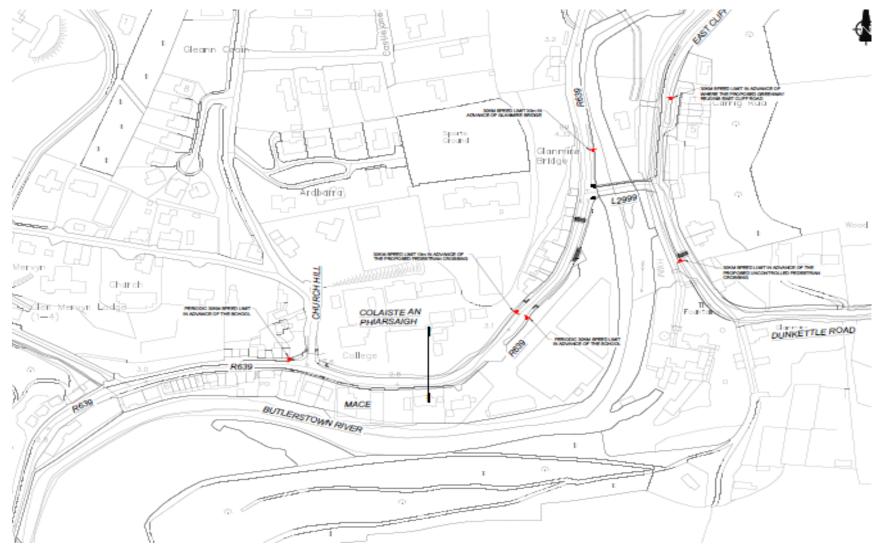

| Location                          |       | Description                                                                                                                      |
|-----------------------------------|-------|----------------------------------------------------------------------------------------------------------------------------------|
|                                   |       |                                                                                                                                  |
|                                   | 30.93 | Glentrasna Hill (L-10288) from its junction with Glentrasna Avenue (L-10288) to its junction with Glentrasna Crescent (L-10288). |
|                                   | 30.94 | Glentrasna Crescent (L-10288) from its junction with Glentrasna Hill (L-10288) to its end (cul de sac).                          |
|                                   | 30.95 | Glentrasna Court (L-10288) from its junction with Glentrasna Drive (L-10288) to its end (cul de sac).                            |
| Roads in the vicinity of Coláiste | 30.96 | Glanmire Road (R-639), from its junction with Church Hill (L-2983) to a point 2 m west on the R-639.                             |
| na Phiarsaigh,<br>Glanmire        | 30.97 | Glanmire Road (R-639), from its junction with Church Hill (L-2983) to a point 190m east on the R-639.                            |