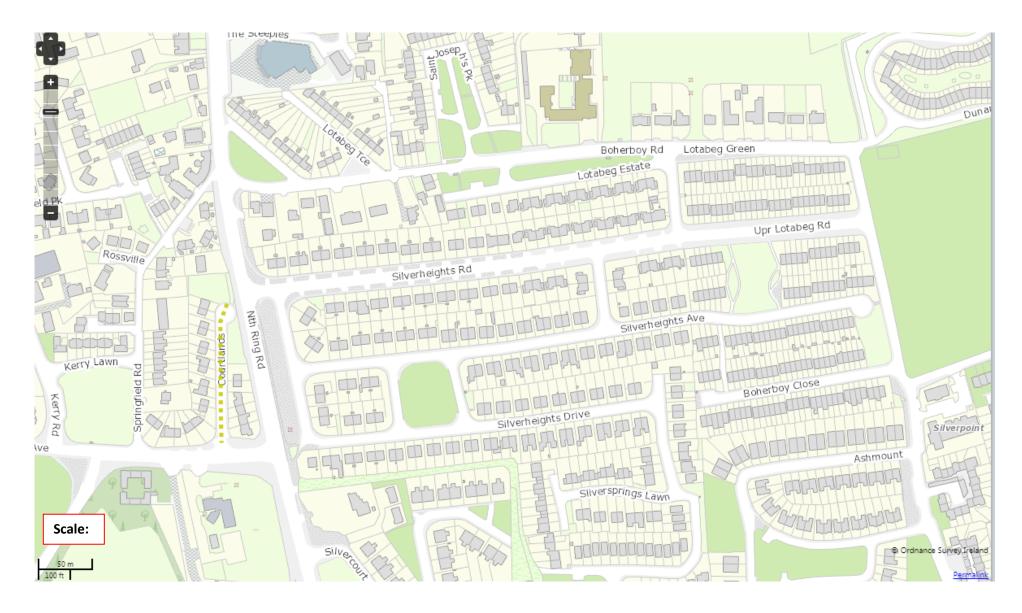

### SECOND SCHEDULE (30 km/h Special Speed Limits)

| Location                                                            |       | Description                                                                                                                                                                                                                    |
|---------------------------------------------------------------------|-------|--------------------------------------------------------------------------------------------------------------------------------------------------------------------------------------------------------------------------------|
| Silverheights/Lot<br>abeg Estate,<br>Mayfield                       | 30.1  | The Silverheights Road (L-5244 and L-5298) from its junction with the Northern Ring (R-635) to its junction with the Lotabeg Estate Road (L-50694) and the Upper Lotabeg Road (L-5216)                                         |
|                                                                     | 30.2  | The Lotabeg Estate Road (L-50694) northwards and westwards from its junction with the Silverheights Road (L-5298) and the Upper Lotabeg Road (L-5216) to its junction with the Boherboy Road (L-5069-5 and L-50699-1)          |
|                                                                     | 30.3  | The Boherboy (Lotabeg Estate) Road: (L-50699-1) for a distance of 18m north of its junction with the Lotabeg Estate Road (L-50694-1) to its junction with the Boherboy Road (L-5069-5)                                         |
|                                                                     | 30.4  | The Upper Lotabeg Road (L-5216) from its junction with the Lotabeg Estate Road (L-50694) and the Silverheights Road (L-5298) to its junction with the Boherboy Road (L-5069)                                                   |
|                                                                     | 30.5  | The Silverheights Road (L-52441) from its junction with the Northern Ring (R-635) to its junction with Silverheights Avenue(L-50696)                                                                                           |
|                                                                     | 30.6  | The Lotabeg Estate Road(L-50694) from its junction with the Upper Lotabeg Road (L-5216) and the Silverheights Road (L-5298) and its junction with the Northern Ring (R-635) to its junction with Silverheights Avenue(L-50696) |
|                                                                     | 30.7  | Silverheights Avenue (L 50696) from its junction with Silverheights Road (L 52441) eastwards to the cul de sac connecting via a pedestrian link with the Boherboy Road (L 5069).                                               |
|                                                                     | 30.8  | Silverheights Avenue (L-50696) from its junction with Silverheights Road (L-52441) southwards to its junction with Silverheights Drive (L-50695).                                                                              |
|                                                                     | 30.9  | The two other Parallel Roads referred to as Silverheights Avenue (L-50696) from their junctions with Silverheights Avenue (L-50696) southwards to their junctions with Silverheights Drive (L-50695).                          |
|                                                                     | 30.10 | Silverheights Drive (L-50695) from its junction with Silverheights Avenue (L-50696) eastwards for a distance of 332m                                                                                                           |
| Sunview Place<br>East                                               | 30.11 | Sunview Place East: L-96142 from its junction with the Ballyhooley Road (R-614) to the gate leading into the Glen Park.                                                                                                        |
| Mangerton<br>Close/Arderin<br>Way and<br>Comeragh Park,<br>The Glen | 30.12 | The Mangerton Close Roads (L-10285) from their junction with the Glen Avenue (L-1028)                                                                                                                                          |