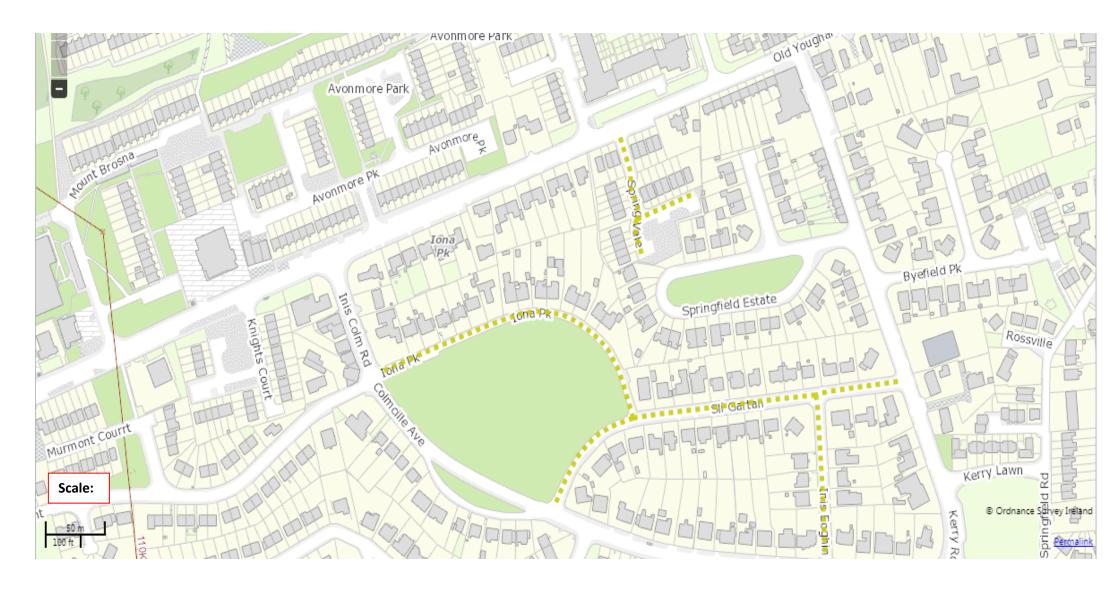

### SECOND SCHEDULE (30 km/h Special Speed Limits)

| Location                                                            |       | Description                                                                                                                                                                                                                    |
|---------------------------------------------------------------------|-------|--------------------------------------------------------------------------------------------------------------------------------------------------------------------------------------------------------------------------------|
| Silverheights/Lot<br>abeg Estate,<br>Mayfield                       | 30.1  | The Silverheights Road (L-5244 and L-5298) from its junction with the Northern Ring (R-635) to its junction with the Lotabeg Estate Road (L-50694) and the Upper Lotabeg Road (L-5216)                                         |
|                                                                     | 30.2  | The Lotabeg Estate Road (L-50694) northwards and westwards from its junction with the Silverheights Road (L-5298) and the Upper Lotabeg Road (L-5216) to its junction with the Boherboy Road (L-5069-5 and L-50699-1)          |
|                                                                     | 30.3  | The Boherboy (Lotabeg Estate) Road: (L-50699-1) for a distance of 18m north of its junction with the Lotabeg Estate Road (L-50694-1) to its junction with the Boherboy Road (L-5069-5)                                         |
|                                                                     | 30.4  | The Upper Lotabeg Road (L-5216) from its junction with the Lotabeg Estate Road (L-50694) and the Silverheights Road (L-5298) to its junction with the Boherboy Road (L-5069)                                                   |
|                                                                     | 30.5  | The Silverheights Road (L-52441) from its junction with the Northern Ring (R-635) to its junction with Silverheights Avenue(L-50696)                                                                                           |
|                                                                     | 30.6  | The Lotabeg Estate Road(L-50694) from its junction with the Upper Lotabeg Road (L-5216) and the Silverheights Road (L-5298) and its junction with the Northern Ring (R-635) to its junction with Silverheights Avenue(L-50696) |
|                                                                     | 30.7  | Silverheights Avenue (L 50696) from its junction with Silverheights Road (L 52441) eastwards to the cul de sac connecting via a pedestrian link with the Boherboy Road (L 5069).                                               |
|                                                                     | 30.8  | Silverheights Avenue (L-50696) from its junction with Silverheights Road (L-52441) southwards to its junction with Silverheights Drive (L-50695).                                                                              |
|                                                                     | 30.9  | The two other Parallel Roads referred to as Silverheights Avenue (L-50696) from their junctions with Silverheights Avenue (L-50696) southwards to their junctions with Silverheights Drive (L-50695).                          |
|                                                                     | 30.10 | Silverheights Drive (L-50695) from its junction with Silverheights Avenue (L-50696) eastwards for a distance of 332m                                                                                                           |
| Sunview Place<br>East                                               | 30.11 | Sunview Place East: L-96142 from its junction with the Ballyhooley Road (R-614) to the gate leading into the Glen Park.                                                                                                        |
| Mangerton<br>Close/Arderin<br>Way and<br>Comeragh Park,<br>The Glen | 30.12 | The Mangerton Close Roads (L-10285) from their junction with the Glen Avenue (L-1028)                                                                                                                                          |