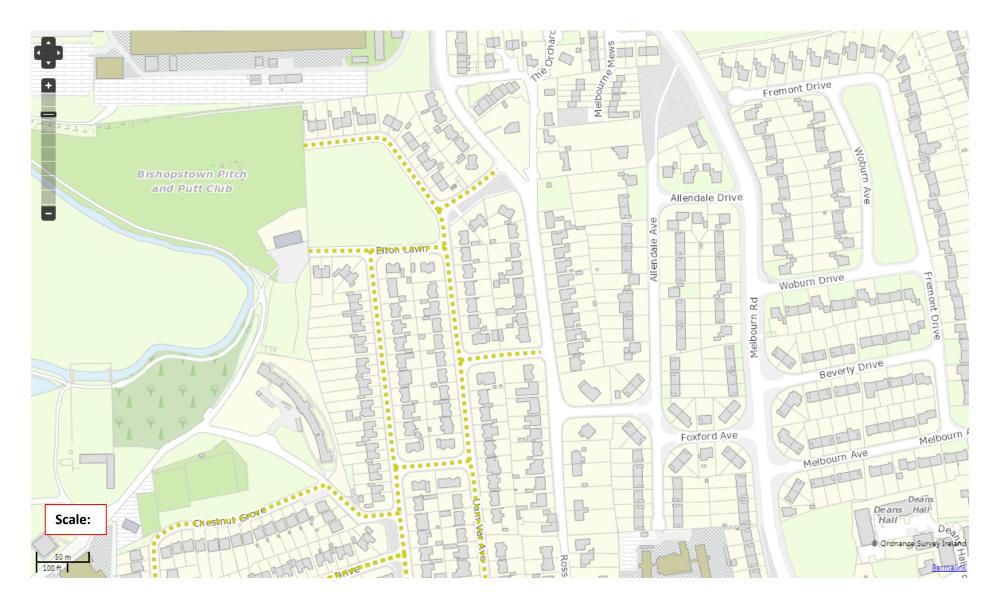

### FIRST SCHEDULE (30 km/h Special Speed Limits at Specified Schools)

| Location                                                      |       | Description                                                                                                                                                          |
|---------------------------------------------------------------|-------|----------------------------------------------------------------------------------------------------------------------------------------------------------------------|
| Roads in the<br>vicinity of Coláiste<br>an Spioraid<br>Naoimh | 30.1  | All segments of Wilton Gardens (L-50862 & L-5083) from its junction with Wilton Road (N-71) to a point 181m west of its junction with Wilton Road (N-71).            |
|                                                               | 30.2  | Laburnum Lawn (L-5213) from a point 181m west of the junction of Wilton Gardens (L-5083) and Wilton Road (N-71)to its junction with The Ridgeway (L-50864 & L-5088). |
|                                                               | 30.3  | All segments of Laburnum Drive (L-50863) from its junction with Laburnum Lawn (L-50863) to its junction with Laburnum Park (L-99226).                                |
|                                                               | 30.4  | All segments of Laburnum Park (L-99226) from its junction with Laburnum Drive (L-50863) to its junction with Bishopstown Avenue (L-50865).                           |
|                                                               | 30.5  | All segments of The Ridgeway (L-50864 & L-5088) from its junction with Laburnum Lawn (L-5213) to its junction with Bishopstown Avenue (L-5086).                      |
|                                                               | 30.6  | Bishopstown Avenue (L-5086 & L-50865) from its junction with Model Farm Road (R-608) to its junction with Laburnum Park (L-99226).                                   |
|                                                               | 30.7  | All segments of Bishopstown Avenue West (L-50867) from its junction with Bishopstown Avenue (L-5086) to its junction with Highfield Lawn (L-50869).                  |
|                                                               | 30.8  | Woodleigh Park (L-50868) from its junction with Bishopstown<br>Avenue West (L-50867) to its end (cul de sac)                                                         |
|                                                               | 30.9  | All sections of Highfield Lawn (L-50869) from its junction with Convent Lane (L-99113) to its junction with Bishopstown Avenue West (L-50867).                       |
|                                                               | 30.10 | All segments of Court Cairn (L-99119) from its junction with Highfield Lawn (L-50869) to its end (cul de sac).                                                       |
|                                                               | 30.11 | Convent Lane (L-99113) from its junction with Bishopstown Avenue (L-5086) to its junction with Highfield Lawn (L-50869).                                             |
|                                                               | 30.12 | Laurel Bank (L-51014) from its junction with Model Farm Road (R-608) to its junction with Convent Lane (L-99113).                                                    |
|                                                               | 30.13 | Melbourn Avenue (L-10171) from its junction with Melbourn Road (L-1017) to a point 34m east of its junction with Fremont Drive (L-10175).                            |
|                                                               | 30.14 | Beverly Drive (L-10173) from its junction with Melbourn Road (L-1017) to its junction with Fremont Drive (L-10175).                                                  |
|                                                               | 30.15 | Fremont Drive (L-10175) from its junction with Melbourn Avenue (L-10171) to its end (cul de sac).                                                                    |
|                                                               | 30.16 | Woburn Drive (L-10174) from its junction with Melbourn Road (L-1017) to its junction with Fremont Drive (L-10175)                                                    |

| Location                                           |       | Description                                                                                                                                                                                 |
|----------------------------------------------------|-------|---------------------------------------------------------------------------------------------------------------------------------------------------------------------------------------------|
|                                                    | 30.17 | Woburn Avenue (L-99444) from its junction with Fremont Drive (L-10175) to its junction with Woburn Drive (L-10174).                                                                         |
|                                                    | 30.18 | All segments of Kenley Heights (L-99211) from its junction with Kenley Crescent (L-50876) to its junction with Kenley Drive (L-50989).                                                      |
|                                                    | 30.19 | All segments of Kenley Circle (L-50887) from its junction with Kenley Heights (L-99211).                                                                                                    |
|                                                    | 30.20 | All segments of Kenley Close (L-96084) from its junction with Kenley Heights (L-99211) to its junction with Kenley Road (L-50987-3).                                                        |
|                                                    | 30.21 | Kenley Road (L-50987) from its junction with Kenley Close (L-96084) to its junction with Kenley Avenue (L-50988-1)                                                                          |
|                                                    | 30.22 | All segments of Kenley Drive (L-50989) from its junction with Kenley Heights (L-99211) to its junction with Kenley Road (L-50987-3).                                                        |
|                                                    | 30.23 | Kenley Avenue (L-50988) from its junction with Kenley Road (L-50987) to its junction with Parkway Drive (L-5286).                                                                           |
|                                                    | 30.24 | All segments of Mount Eden (L-50887-3) from its junction with Kenley Heights (L-99211).                                                                                                     |
|                                                    | 30.25 | All segments of Parkway Drive (L-5286) from its junction with Model Farm Road (R-608) to a point 13m north east of the junction of Leesdale (L-5109) and Greenfields (L-96089).             |
|                                                    | 30.26 | Parklea Court from a point 157m north west of the junction of Leesdale (L-5109) and Greenfields (L-96089) to its end 110m north of this aforementioned point.                               |
|                                                    | 30.27 | All segments of Greenfields (L-96089) from its junction with Leesdale (L-5109) to a point 157m north west of the junction of Leesdale (L-5109) and Greenfields (L-96089).                   |
|                                                    | 30.28 | The Grove (L-50985) from its junction with Parkway Drive (L-5286) to its end (cul de sac).                                                                                                  |
|                                                    | 30.29 | All segments of Leesdale (L-5109, L-50981 & L-50982) from a point 13m north east of the junction of Leesdale (L-5109) and Greenfields (L-96089) to its junction with Rossa Avenue (L-1105). |
|                                                    | 30.30 | All segments of Rosslee (L-50984) from its junction with Leesdale (L-5109) to its end (cul de sac).                                                                                         |
|                                                    | 30.31 | Curraheen Road (L-1016) from its junction with Melbourn Road (L-1017) to its junction with Bishopstown Road (R-849).                                                                        |
| Roads in vicinity of<br>North Monastery<br>Schools | 30.32 | North Monastery Road (L-1084), from a point 100m west of Great William O Brien Street (L-5280) to its junction with Fair Hill (L-5056).                                                     |
|                                                    | 30.33 | Sun Valley Drive (L-1025), from its junction with Fair Hill (L-5056) to a point 300m westward.                                                                                              |
|                                                    | 30.34 | Fair Hill (L-5056), from its junction with North Monastery Road (L-1084) to a point 5m north of its junction with Innishannon Road (L-50562).                                               |
|                                                    | 30.35 | Innishannon Road (L-50562) from its junction with Fairhill (L-5056) to its end (cul de sac).                                                                                                |