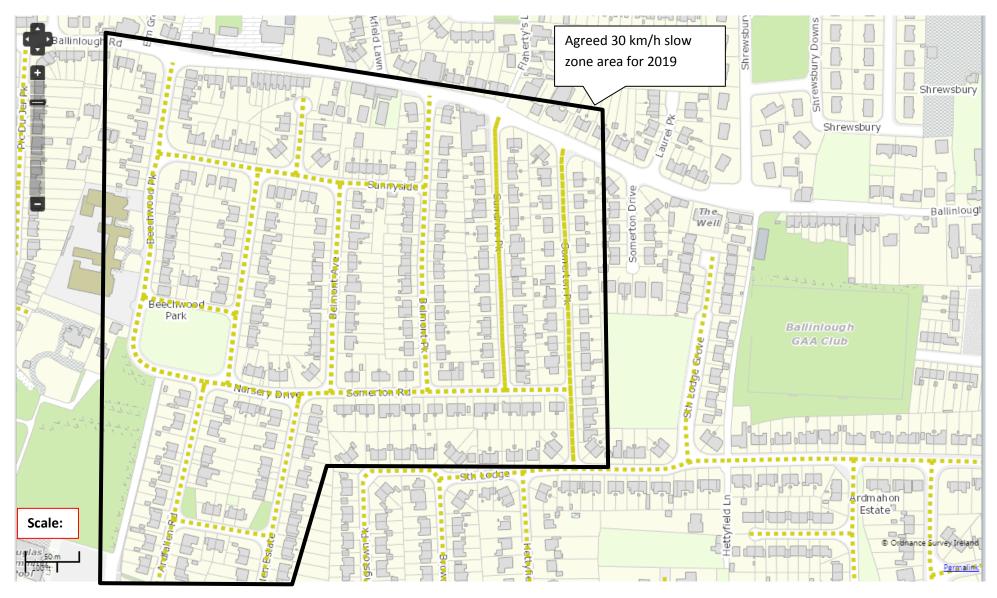

| Location                   |        | Description                                                                                                                                                |
|----------------------------|--------|------------------------------------------------------------------------------------------------------------------------------------------------------------|
| Douglas Hall<br>lawn       | 30.161 | Douglas Hall Lawn (L-98534) from its junction at the Well Road Roundabout (R-853) to its end (cul de sac).                                                 |
| Eglantine Park             | 30.162 | All segments of Eglantine Park (L-5283) from its junction with the Douglas Road (R-610) to its junction with Browningstown Park (L-5015).                  |
| Browningstown<br>Park      | 30.163 | All segments of Browningstown Park (L-5015) from its junction with Eglantine Park to its junction with South Lodge (L-5245) and Hettyfield Park (L-51057). |
| Browningstown<br>Park East | 30.164 | All segments of Browningstown Park East (L-5015) from its junction with Hettyfield Park (L-51057) to its junction with South Lodge (L-5245).               |
| Hettyfield                 | 30.165 | All segments of Hettyfield (L-51056) from its junction with Hettyfield Park (L-51057) to its junction with the Well Road (R-853).                          |
| Hettyfield Park            | 30.166 | All segments of Hettyfield Park (L-51057) from its junction with Browningstown Park (L-5015) to its Junction with South Lodge (L-5245).                    |
| South Lodge                | 30.167 | All segments of South Lodge (L5245) from its junction with Browningstown Park (L-5015) to its junction with Lake Lawn (L+50154).                           |
| South Lodge<br>Grove       | 30.168 | All segments of South Lodge Grove (L-50159) from its junction with South Lodge (L-5245) to its end (cul de sac).                                           |
| Lake Lawn                  | 30.169 | All segments of Lake Lawn (L-50154) from its junction with South Lodge (L-5245) to its junction with the Well Road (R-853).                                |
| Ardmahon Estate            | 30.170 | All segments of Ardmahon Estate (L-5118 & L-50152) from its junction with Churchyard Lane (L-99547) to its junction with the Well Road (R-853).            |
| Churchyard Lane            | 30.171 | All segments of Churchyard Lane (L-99547) from its junction with the Boreenmanna Road (R-852) to its junction with the Well Road (R-853).                  |
| Glencurrig                 | 30.172 | All segments of Glencurrig (L-50182) from its junction with South Douglas Road (R-851) to its junction with Mount Vernon Crescent (L-99486)                |
| Ashdene                    | 30.173 | All segments of Ashdene (L-50185) from its junction with Glencurrig (L-50182) to its end (cul de sac).                                                     |
| Alderwood                  | 30.174 | All segments of Alderwood (L-99488) from its junction with Glencurrig (L-50182) to its end (cul de sac).                                                   |
| Spring Road                | 30.175 | All segments of Spring Road (L-99377) from its junction with Glencurrig (L-50182) to its junction with Moss Lane (L-99276).                                |
| The Mews                   | 30.176 | All segments of The Mews (L-99377) from its junction with Spring Road (L-99377) to its end (cul de sac).                                                   |
| Moss Lane                  | 30.177 | All segments of Moss Lane (L-99276) from its junction with Spring Road to its ends (cul de sacs).                                                          |
| Spring Lane                | 30.178 | All segments of Spring Lane (L-99276) from its junction with Moss Lane (L-99276) to its end (cul de sac).                                                  |
| Green View                 | 30.179 | All segments of Green View (L-99183) from its junction with Moss Lane (L-99276) to its end (cul de sac).                                                   |