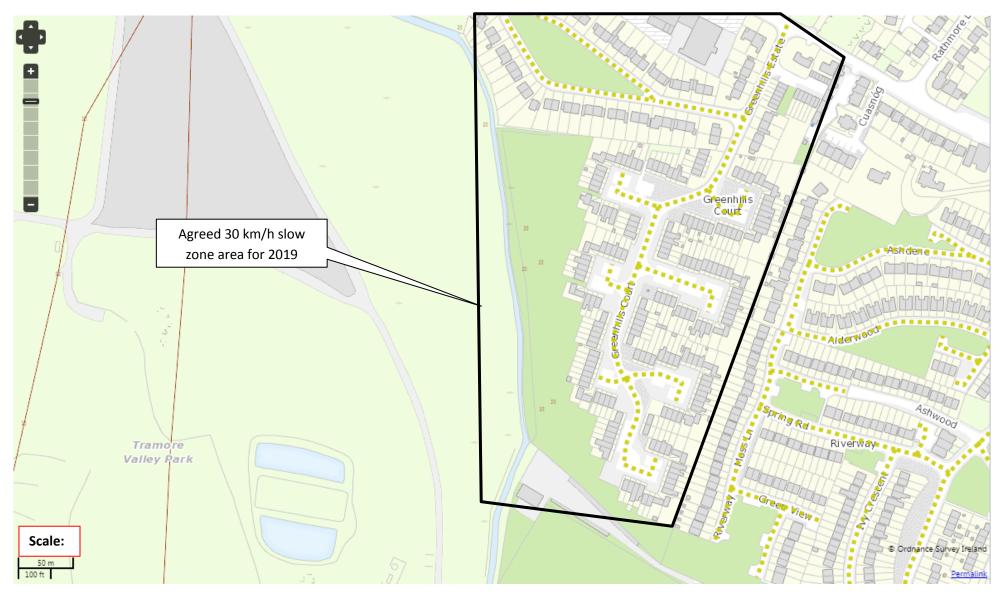

|                  | Date: Feb 2020                                                       | Drawn by: JC | Checked by: CB                              | Approved: CB |



| Legend:          | Comhairle Cathrach Chorcaí<br>Cork City Council           |              | Project: Proposed Speed Limit Bye-laws 2020 |              |
|------------------|-----------------------------------------------------------|--------------|---------------------------------------------|--------------|
| 30kph Slow Zone: | <b>Title:</b> 30km/h Slow Zone – Greenhills Estate Part A |              | File: T:\Speed Limits\2019 Tr               | ansition\02  |
|                  | Date: Feb 2020                                            | Drawn by: JC | Checked by: CB                              | Approved: CB |



| Legend:          | Comhairle Cathrach Chorcaí<br>Cork City Council           |              | Project: Proposed Speed Limit Bye-laws 2020 |                                 |
|------------------|-----------------------------------------------------------|--------------|---------------------------------------------|---------------------------------|
| 30kph Slow Zone: | <b>Title:</b> 30km/h Slow Zone – Greenhills Estate Part B |              | File: T:\Speed Limits\2019 Tr               | ansition\02  30kph Speed Limits |
|                  | Date: Feb 2020                                            | Drawn by: JC | Checked by: CB                              | Approved: CB                    |



| Legend:          | Comhairle Cathrach Chorcaí<br>Cork City Council    |              | Pr