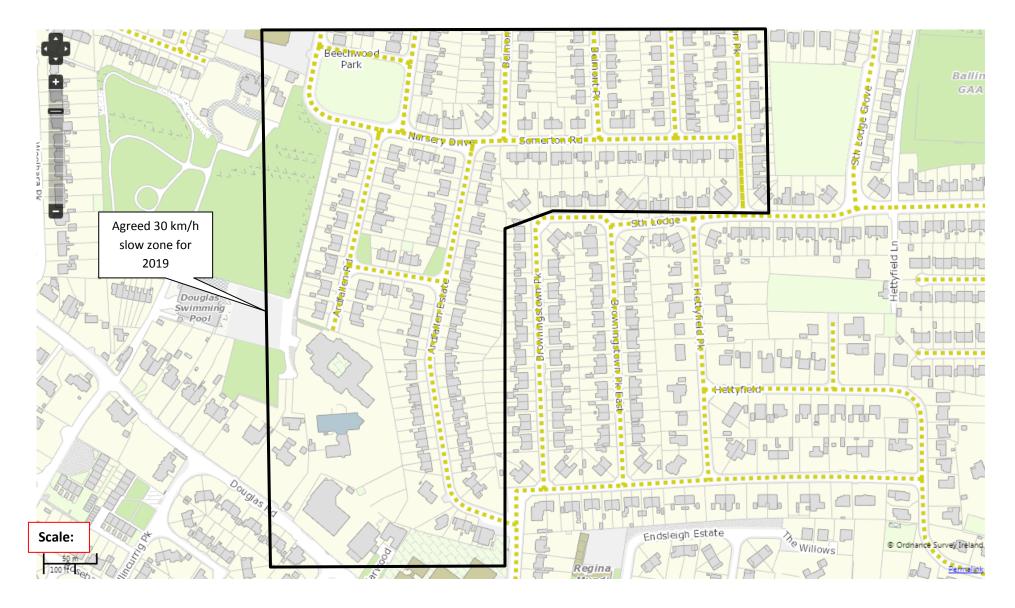

| Location                   |        | Description                                                                                                                                                |
|----------------------------|--------|------------------------------------------------------------------------------------------------------------------------------------------------------------|
| Douglas Hall<br>lawn       | 30.161 | Douglas Hall Lawn (L-98534) from its junction at the Well Road Roundabout (R-853) to its end (cul de sac).                                                 |
| Eglantine Park             | 30.162 | All segments of Eglantine Park (L-5283) from its junction with the Douglas Road (R-610) to its junction with Browningstown Park (L-5015).                  |
| Browningstown<br>Park      | 30.163 | All segments of Browningstown Park (L-5015) from its junction with Eglantine Park to its junction with South Lodge (L-5245) and Hettyfield Park (L-51057). |
| Browningstown<br>Park East | 30.164 | All segments of Browningstown Park East (L-5015) from its junction with Hettyfield Park (L-51057) to its junction with South Lodge (L-5245).               |
| Hettyfield                 | 30.165 | All segments of Hettyfield (L-51056) from its junction with Hettyfield Park (L-51057) to its junction with the Well Road (R-853).                          |
| Hettyfield Park            | 30.166 | All segments of Hettyfield Park (L-51057) from its junction with Browningstown Park (L-5015) to its Junction with South Lodge (L-5245).                    |
| South Lodge                | 30.167 | All segments of South Lodge (L5245) from its junction with Browningstown Park (L-5015) to its junction with Lake Lawn (L+50154).                           |
| South Lodge<br>Grove       | 30.168 | All segments of South Lodge Grove (L-50159) from its junction with South Lodge (L-5245) to its end (cul de sac).                                           |
| Lake Lawn                  | 30.169 | All segments of Lake Lawn (L-50154) from its junction with South Lodge (L-5245) to its junction with the Well Road (R-853).                                |
| Ardmahon Estate            | 30.170 | All segments of Ardmahon Estate (L-5118 & L-50152) from its junction with Churchyard Lane (L-99547) to its junction with the Well Road (R-853).            |
| Churchyard Lane            | 30.171 | All segments of Churchyard Lane (L-99547) from its junction with the Boreenmanna Road (R-852) to its junction with the Well Road (R-853).                  |
| Glencurrig                 | 30.172 | All segments of Glencurrig (L-50182) from its junction with South Douglas Road (R-851) to its junction with Mount Vernon Crescent (L-99486)                |
| Ashdene                    | 30.173 | All segments of Ashdene (L-50185) from its junction with Glencurrig (L-50182) to its end (cul de sac).                                                     |
| Alderwood                  | 30.174 | All segments of Alderwood (L-99488) from its junction with Glencurrig (L-50182) to its end (cul de sac).                                                   |
| Spring Road                | 30.175 | All segments of Spring Road (L-99377) from its junction with Glencurrig (L-50182) to its junction with Moss Lane (L-99276).                                |
| The Mews                   | 30.176 | All segments of The Mews (L-99377) from its junction with Spring Road (L-99377) to its end (cul de sac).                                                   |
| Moss Lane                  | 30.177 | All segments of Moss Lane (L-99276) from its junction with Spring Road to its ends (cul de sacs).                                                          |
| Spring Lane                | 30.178 | All segments of Spring Lane (L-99276) from its junction with Moss Lane (L-99276) to its end (cul de sac).                                                  |
| Green View                 | 30.179 | All segments of Green View (L-99183) from its junction with Moss Lane (L-99276) to its end (cul de sac).                                                   |