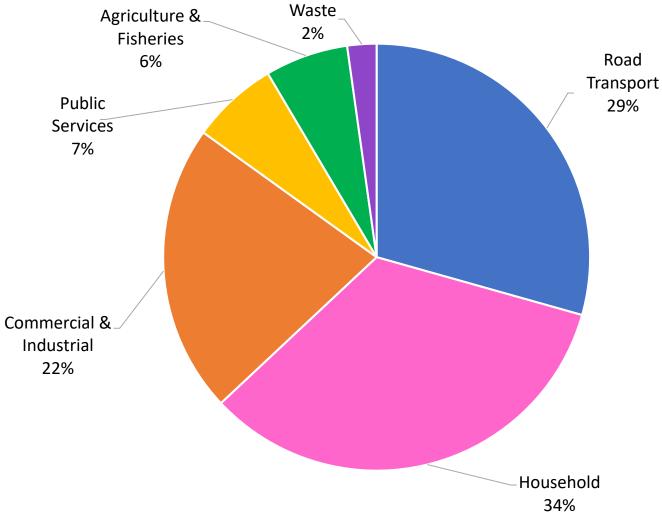

## Emissions Breakdown by Sector for Cork City

| Sector                                | CO <sub>2,eq</sub><br>(ktonnes) | Sector Includes:                                                                                                                                                                      |
|---------------------------------------|---------------------------------|---------------------------------------------------------------------------------------------------------------------------------------------------------------------------------------|
| Road Transport                        | 289.5                           | Emissions from vehicles driving on road links                                                                                                                                         |
| Household                             | 331.6                           | Emissions from heating and electricity energy demand in the home                                                                                                                      |
| Commercial & Industrial               | 216.0                           | Emissions from commercial and industrial buildings                                                                                                                                    |
| Public Services                       | 64.7                            | Emissions from known public energy use including public gas and electricity meter points; street lighting; schools and universities; hospitals and clinics; military barracks; prison |
| Agriculture,<br>LULUCF &<br>Fisheries | 62.1                            | Emissions from farming (based on farmland) and fisheries (based on registered ships to Port of Cork)                                                                                  |
| Waste Handling<br>& Treatment         | 21.8                            | Emissions from treatment of waste and wastewater                                                                                                                                      |
| Total                                 | 985.7                           |                                                                                                                                                                                       |